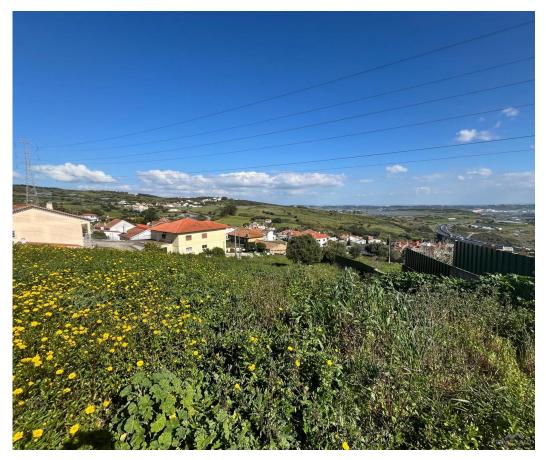

## **Loures - Land**

**!!!** 2360

Land Area (m²)

150 000 € (EUR €)

## **Property Features**

- Proximity: Airport, Mountain, Shopping, Restaurants, Open field, Hospital, Pharmacy, Public Transport, Schools, Public Swimming Pools
- Uninterrupted views

• Views: Countryside views, Mountain views, Village view, Urbanization view