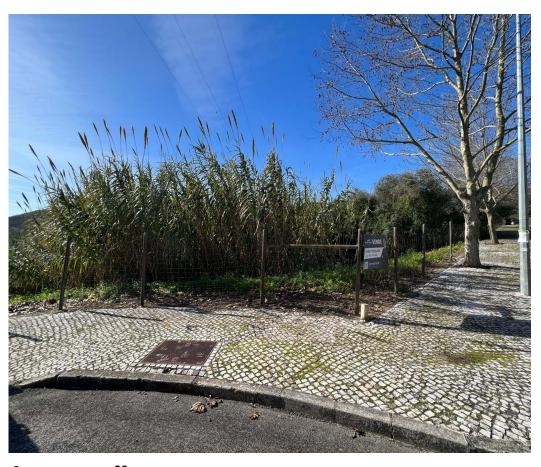

## Building plot 360 m2, Quinta de Seta

Enjoy tranquility when you purchase this exclusive plot of land in Quinta da Seta. With a land area of 360m<sup>2</sup>, this property offers a vast space to build the home of your dreams.

Located just a few steps from the A-dos-Bispo Elementary School, this land becomes a convenient option for families looking for an educational environment close to home.

In addition, its privileged location provides easy access ensuring an efficient connection for your daily commutes.

The land is 20 minutes from Lisbon and 10 minutes from the city of Vila Franca de Xira which offers a unique combination of tranquility and accessibility. This city provides a dynamic balance of amenities to suit your needs.