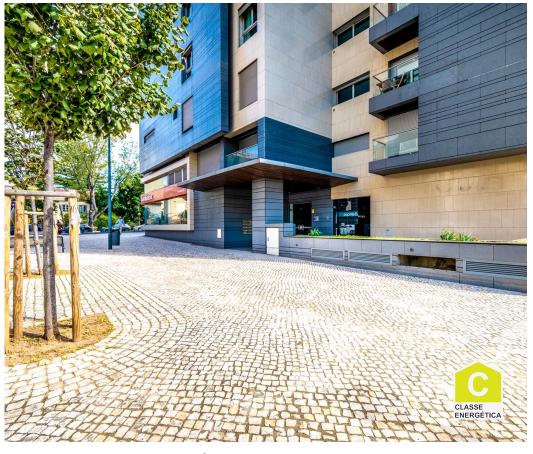

## Shop/Commerce in Praça de Espanha

This spacious commercial property has the potential to become the ideal location for your business. With a total area of 104.9 square meters and a bathroom, this space can be transformed according to your needs.

Located in the heart of Lisbon, this property offers vibrant energy and a variety of tempting options just steps away.

This property has two parking spaces and an appealing window to display the best of your business.