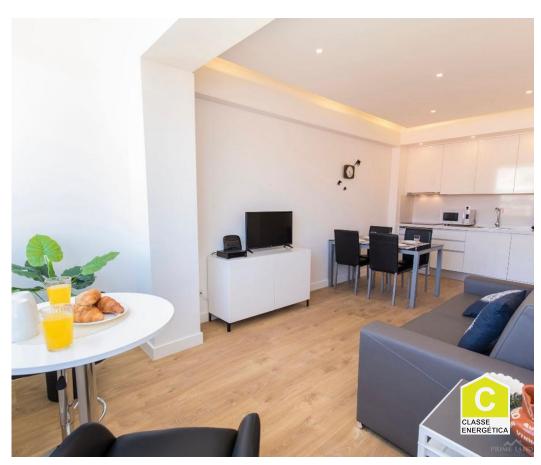

# Apartment 1 Bedroom, Penha de França

1 bedroom apartment located in Penha de França.

This apartment has been fully renovated.

#### Property features:

- Kitchen equipped with open space;
- Fourth with built-in wardrobe;
- Bathroom with shower base;
- -Lift;
- 1 parking space.

Fábio Trindade

918347646 <sup>2</sup> fabio.trindade@primeland.pt

This apartment has excellent sun exposure and modern materials which gives rise to a very pleasant atmosphere.

The property stands out for its fantastic location, as it is located in the center of Lisbon, very close to schools, shops, services and transport.