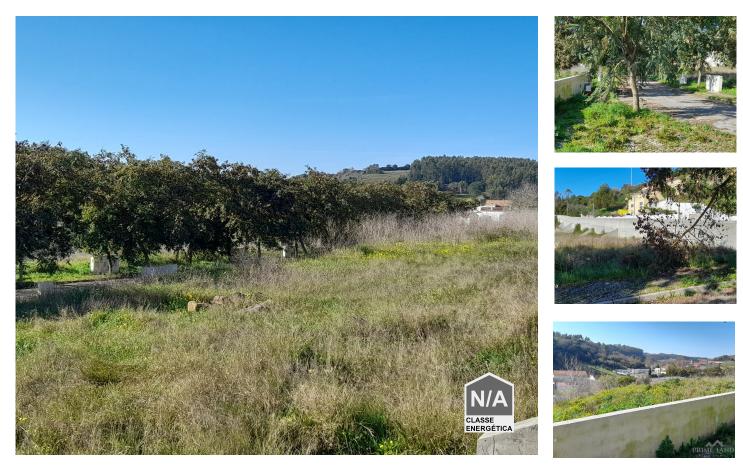

## Land for construction of a house

Located in Santana da Carnota, this plot of land, in Alenquer, offers a unique opportunity to build the house you want. Set in tranquil surroundings, this plot provides the quietness you seek.

There is feasibility for the construction of 1 villa on a plot of 350 m2.

It has a basic sanitation network and allotment made with a walled bottom.

The proximity to the city of Alenquer ensures essential amenities and nearby public services, to meet all daily needs.

Living surrounded by nature is a privilege.

Joaquim Cruz Meet Joaquim 962969752 <sup>2</sup> joaquim.cruz@primeland.pt

T +351 966 430 999 <sup>2</sup> · T +351 219 411 977 <sup>1</sup> · E primeland@primeland.pt Rua Forte Monte Cintra, Loja 1D, Urbanização Real Forte, Sacavém AMI 17399