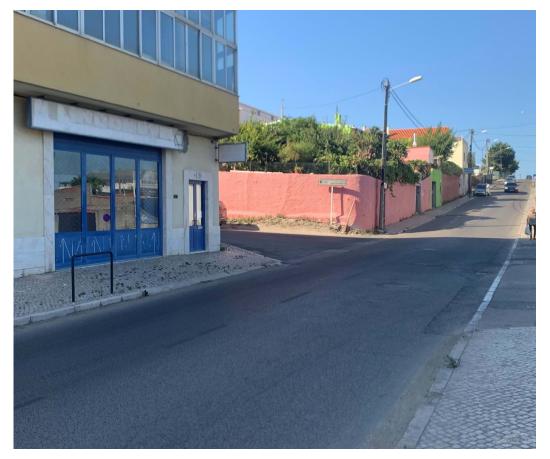

## **Excellent Opportunity**

Commercial space with 483m2.

This commercial establishment has an open space and 2 toilets.

Located in Camarate next to the Automobile Inspection Center and surrounded by all kinds of commerce and services.

It is surrounded by excellent access, which allows the business to develop with all the necessary fluidity.

The deal is carried out on the rental side for €3500/month.

T +351 966 430 999 <sup>2</sup> · T +351 219 411 977 <sup>1</sup> · E primeland@primeland.pt Rua Forte Monte Cintra, Loja 1D, Urbanização Real Forte, Sacavém AMI 17399