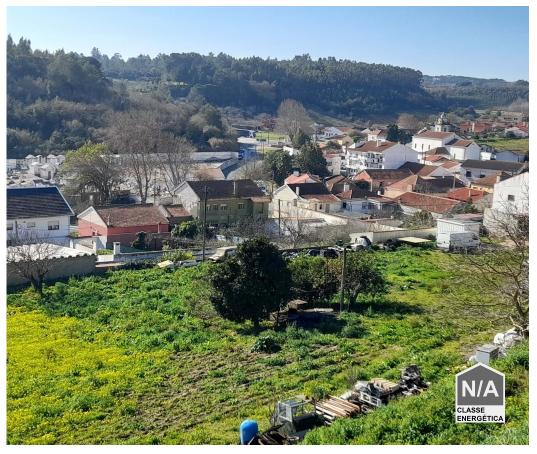

## **Building land of 17 Lots**

Located in Santana da Carnota, this plot of land, in Alenquer, offers a unique opportunity to build the house you want. Set in tranquil surroundings, this plot provides the quietness you seek.

There is feasibility for the construction of 17 lots, with areas ranging from 614 m2 to 350 m2.

The land has 5 lots already sold that can be included in the final project.

It has a basic sanitation network and allotment made with a walled bottom.

The proximity to the city of Alenquer ensures essential amenities and nearby public services, to meet all daily needs.

Joaquim Cruz Meet Joaquim

962969752 2

joaquim.cruz@primeland.pt

T +351 966 430 999 2 · T +351 219 411 977 1 · E primeland@primeland.pt Rua Forte Monte Cintra, Loja 1D, Urbanização Real Forte, Sacavém **AMI 17399** 