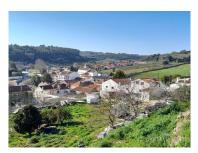

## **Building land of 17 Lots**

Located in Santana da Carnota, this plot of land, in Alenquer, offers a unique opportunity to build the house you want. Set in tranquil surroundings, this plot provides the quietness you seek.

There is feasibility for the construction of 17 lots, with areas ranging from 614 m2 to 350 m2.

The land has 5 lots already sold that can be included in the final project.

It has a basic sanitation network and allotment made with a walled bottom.