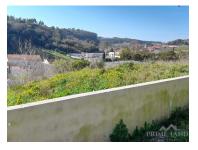

## **Building land of 17 Lots**

Located in Santana da Carnota, this plot of land, in Alenquer, offers a unique opportunity to build the house you want. Set in tranquil surroundings, this plot provides the quietness you seek.

There is feasibility for the construction of 17 lots, with areas ranging from 614 m2 to 350 m2.

The land has 5 lots already sold that can be included in the final project.

It has a basic sanitation network and allotment made with a walled bottom.

## **Property Features**

- Quiet Location
- Energetic certification: Exempt
- Solar orientation: North, South, East, West
- Uninterrupted views

- Proximity: Mountain, Restaurants, Open field, Public Transport, Schools
- Views: Countryside views, Mountain views, Village view, Urbanization view, Garden view
- Main drainage