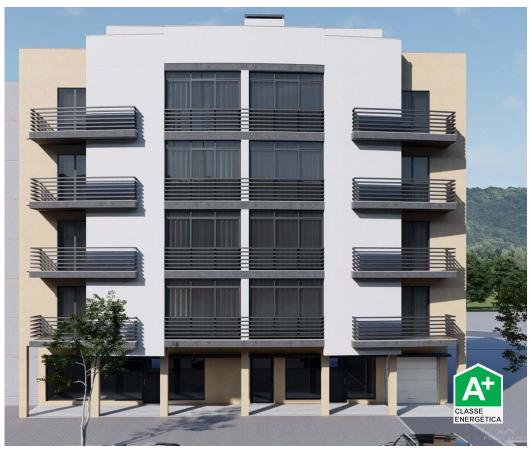

## 3 bedroom apartment, under construction, Vialonga

Are you looking for a new 3 bedroom apartment near Lisbon?

We invite you to come and see this property still under construction, with high quality finishes and exclusive details.

Be dazzled by this modern 3-bedroom apartment in Vialonga, available for €330,000. With a gross area of 118 square meters.

3 bedrooms with built-in wardrobes, one en suite.

Fully equipped kitchen with laundry room and a balcony.