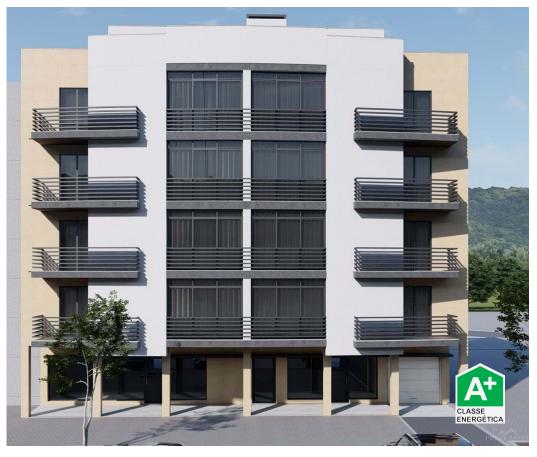

## 3 bedroom apartment, under construction, Vialonga

Are you looking for a new 3 bedroom apartment near Lisbon?

We invite you to come and see this property still under construction, with high quality finishes and exclusive details.

Be dazzled by this modern 3-bedroom apartment in Vialonga, available for €340,000. With a gross area of 118 square meters.

3 bedrooms with built-in wardrobes, one en suite.

Fully equipped kitchen with laundry room and a balcony.