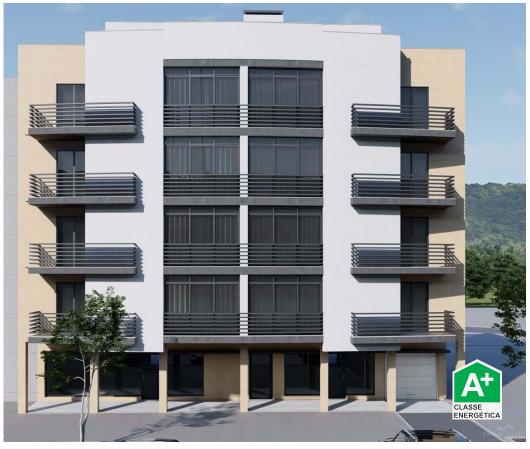

## 3 bedroom apartment, under construction, Vialonga

Are you looking for a new 3 bedroom apartment near Lisbon?

We invite you to come and see this property still under construction, with high quality finishes and exclusive details.

Be dazzled by this modern 3-bedroom apartment in Vialonga, available for €350,000. With a gross area of 118 square meters.

3 bedrooms with built-in wardrobes, one en suite.

Fully equipped kitchen with laundry room and a balcony.