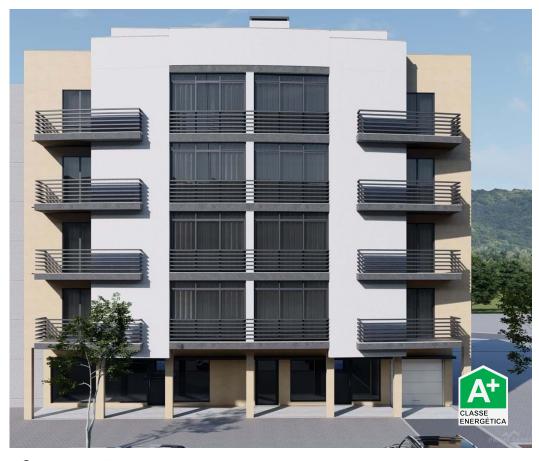

## New store in Flamenga, Vialonga

Are you looking for a new space near Lisbon to open your business?

We invite you to come and see this property still under construction, with high quality finishes and exclusive details.

Be dazzled by this modern space in Vialonga, available for €150,000. With a gross area of 45.65 square meters, 2 bathrooms and a terrace of 71.98 m<sup>2</sup>

The apartment's strategic location allows easy access to numerous essential services, such as restaurants, supermarkets, pharmacies, and public transportation.

## **Property Features**

Double glazing

Central location

• Proximity: Airport, Mountain, Shopping, Restaurants, City, Hospital, Pharmacy, Public Transport, Playground

· Energetic certification: A+

· Mains water