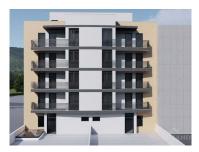

## New store in Flamenga, Vialonga

Are you looking for a new space near Lisbon to open your business?

We invite you to come and see this property still under construction, with high quality finishes and exclusive details.

Be dazzled by this modern space in Vialonga, available for €150,000. With a gross area of 45.65 square meters, 2 bathrooms and a terrace of 71.98 m<sup>2</sup>

The apartment's strategic location allows easy access to numerous essential services, such as restaurants, supermarkets, pharmacies, and public transportation.