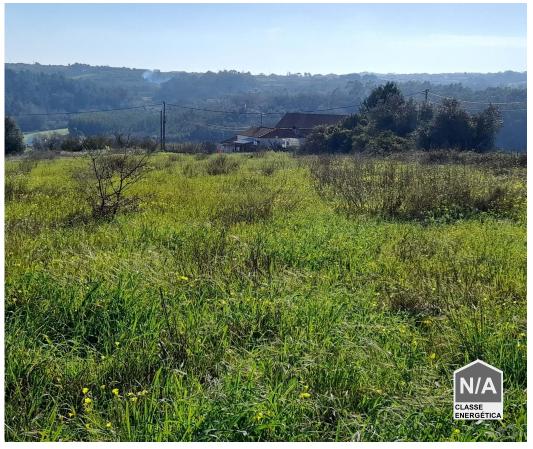

## Land - Plot for the construction of 20 Houses - Alenquer

Land with 1.28 ha, with feasibility for the construction of 20 villas, located in a very quiet area and with a wonderful view.

The land also has a small "rustic" plot, located next to the existing house on the edge of the land.