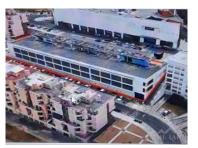

## Rio de Mouro - Building

4520

Area (m²)

Land Area (m²)

2 500 000 €

(EUR €)

## **Commercial Space under Construction - Fitares**

Property, next to the Shopping Centre and Pingo Doce de Fitares, 2 km from Mira Sintra Meleças station, and .5 km from the entrance to the A16.

The current building has 3 floors, each floor with 1,600 m2, with the Rc Garages for 130 vehicles, and the remaining floors for services, or coworking and individual offices or a mix between office and Loft's for performance.