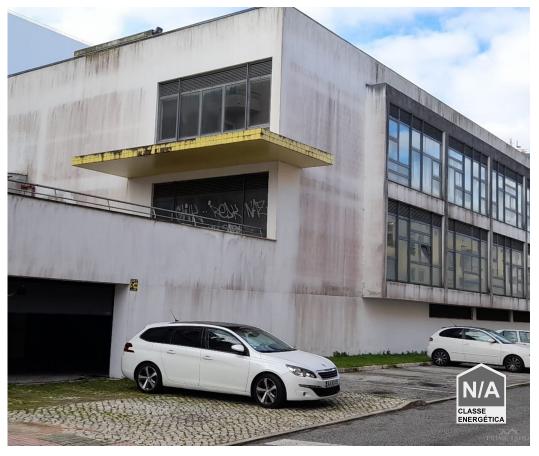

## **Commercial Space under Construction - Fitares**

Property, next to the Shopping Centre and Pingo Doce de Fitares, 2 km from Mira Sintra Meleças station, and .5 km from the entrance to the A16.

The current building has 3 floors, each floor with 1,600 m2, with the Rc Garages for 130 vehicles, and the remaining floors for services, or coworking and individual offices or a mix between office and Loft's for performance.